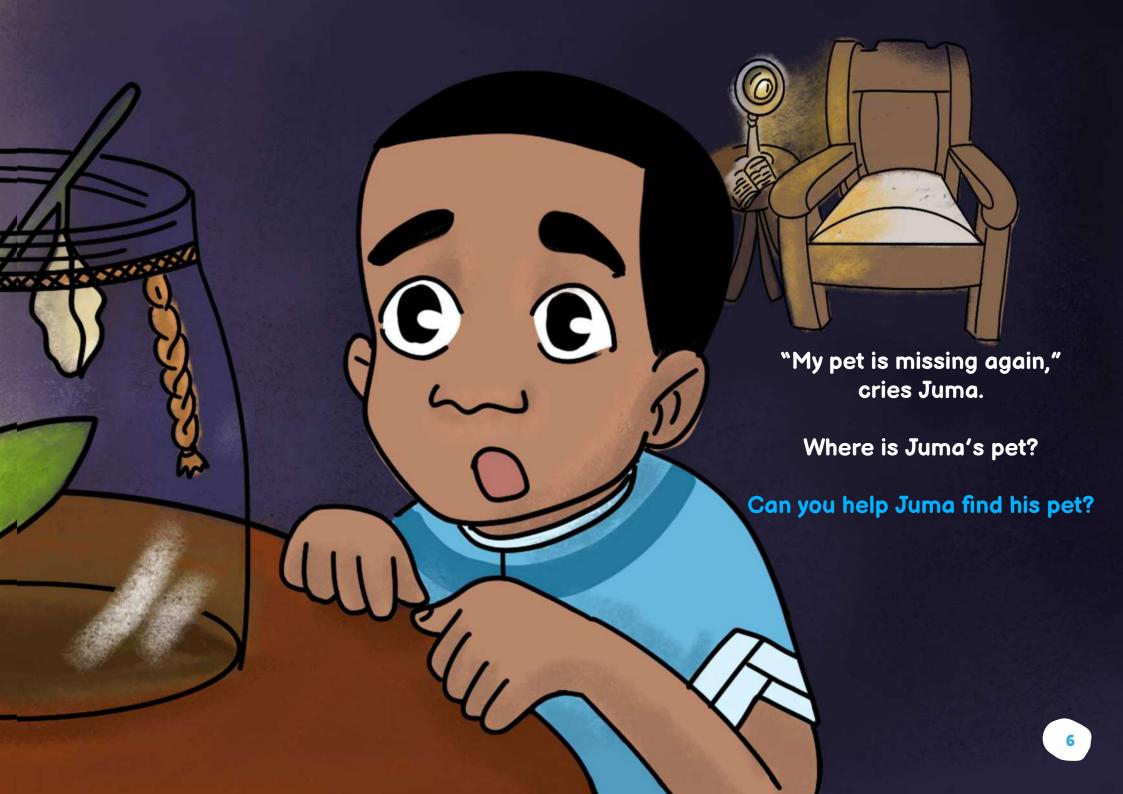

"Look at Juma's pet," Jabali says.

"It is not an egg anymore," Sauti says.

"It is now long and squishy," Juma whispers.

"Your pet is still here," says Jabali.

"Look at the cocoon. The cocoon is cracking," Sauti says.