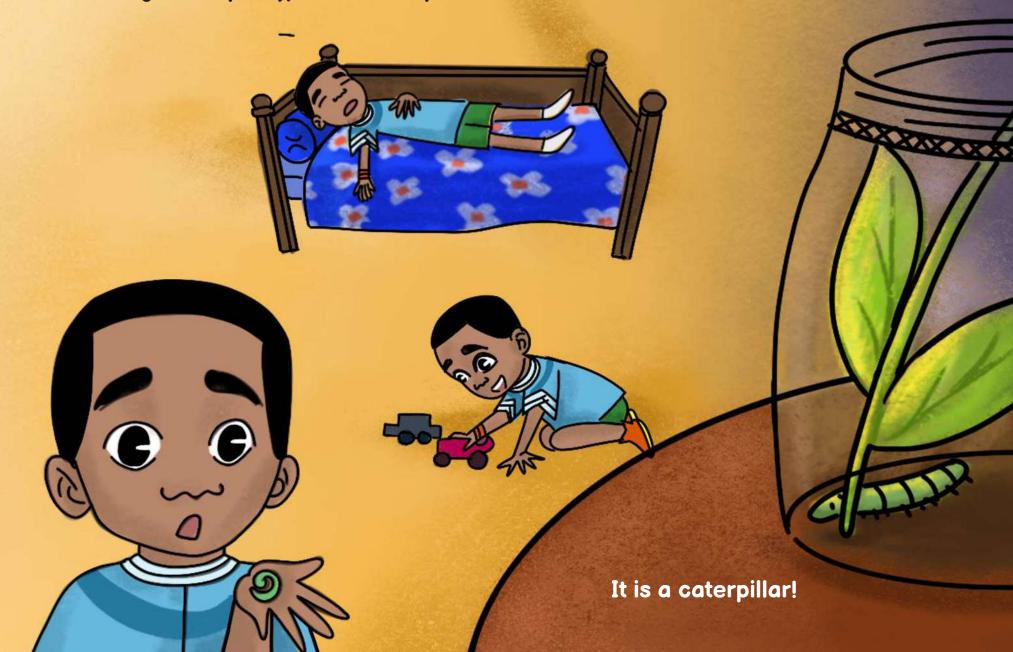

"Look at Juma's pet," Jabali says.

"It is not an egg anymore," Sauti says.

"It is now long and squishy," Juma whispers.

"Your pet is still here," says Jabali.

"Look at the cocoon. The cocoon is cracking," Sauti says.