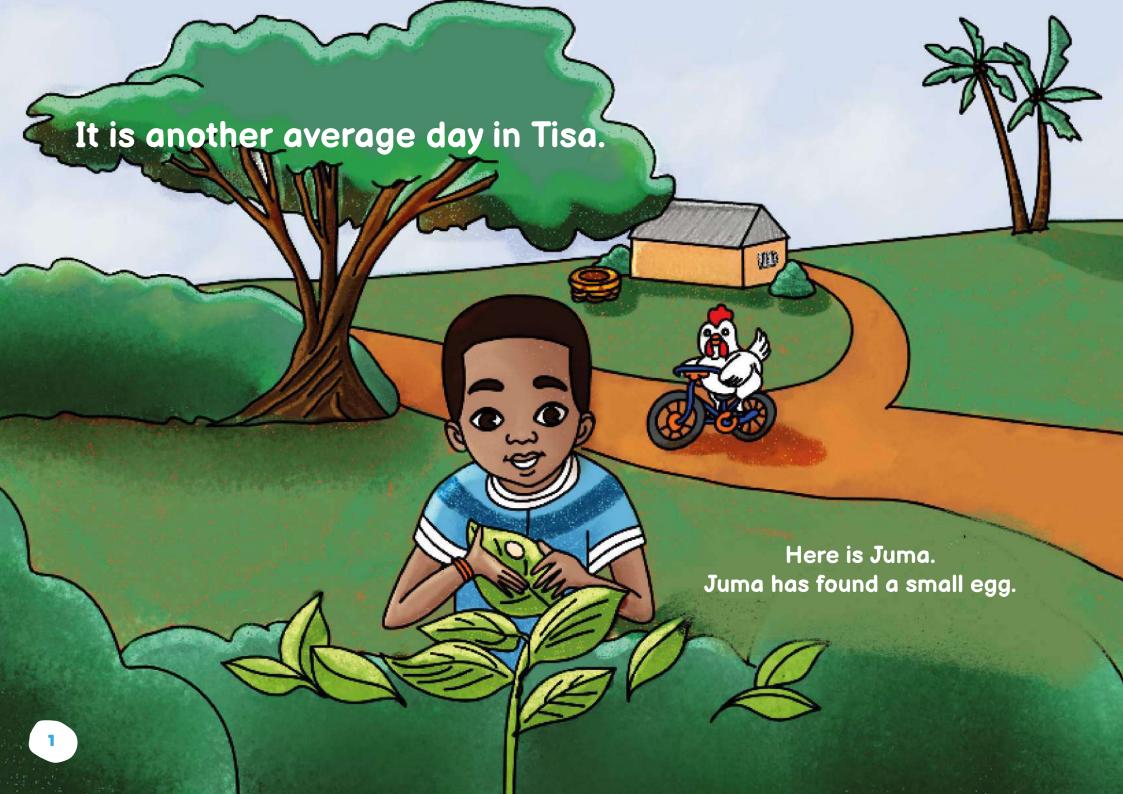

# The Mystery of the Shape Shifting Pet



THE MYSTERIES OF JABALIANDSAUTI



JABALIAND SAUTI

#### COPYRIGHT ©2023

The Mystery of the Shape Shifting Pet is a story based on the fictional world of "The Mysteries of Jabali and Sauti" developed by three Kenyan companies - kikapu.studio, Studio Ang & The LAM Sisterhood under the stewardship of The Aga Khan Foundation, supported by The LEGO Foundation looking to generate media content to elevate the importance of reading for enjoyment and learning through plays across Kenya (and East Africa).

**CREDITS** 

Picture Book Series Editors: **The LAM Sisterhood**Design & Art Direction by: **kikapu.studio** 

Written By: Wangari Grace
Illustrated By: Suhun Shin, Collins Kibe Ngugi & Minnie Kasyoka
Layout: Hannah Weru















"Look at Juma's pet," Jabali says.

"It is not an egg anymore," Sauti says.

"It is now long and squishy," Juma whispers.







"Your pet is still here," says Jabali.

"Look at the cocoon. The cocoon is cracking," Sauti says.

What do you think is inside?





"How lovely," Juma says.

"First, it was a small egg. Then, it was a long, squishy caterpillar. Now it is all grown.

It is a bright, colourful butterfly!"



### **PLAY AREA**

#### **JOIN THE DOTS**



Hey,

Welcome to the Play area.

Did you enjoy solving the mystery in this story?

This is Juma. He is our friend and Tisa's Game Master.

He's going to show you an amazing game or activity that you can play with your friends or by yourself.



#### Hello,

I'm Juma. What's your name?

Do you want to do something fun?

####