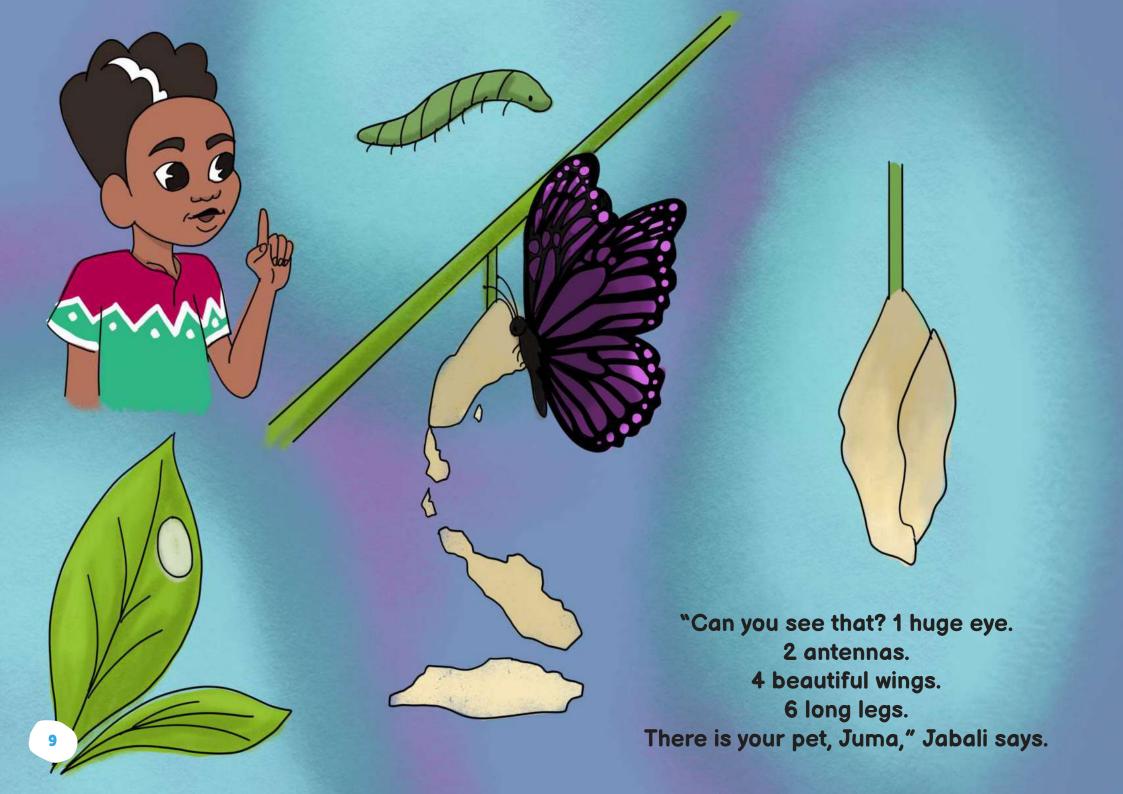

"Look at Juma's pet," Jabali says.

"It is not an egg anymore," Sauti says.

"It is now long and squishy," Juma whispers.

"Your pet is still here," says Jabali.

"Look at the cocoon. The cocoon is cracking," Sauti says.

What do you think is inside?

"How lovely," Juma says.

"First, it was a small egg. Then, it was a long, squishy caterpillar. Now it is all grown.

It is a bright, colourful butterfly!"