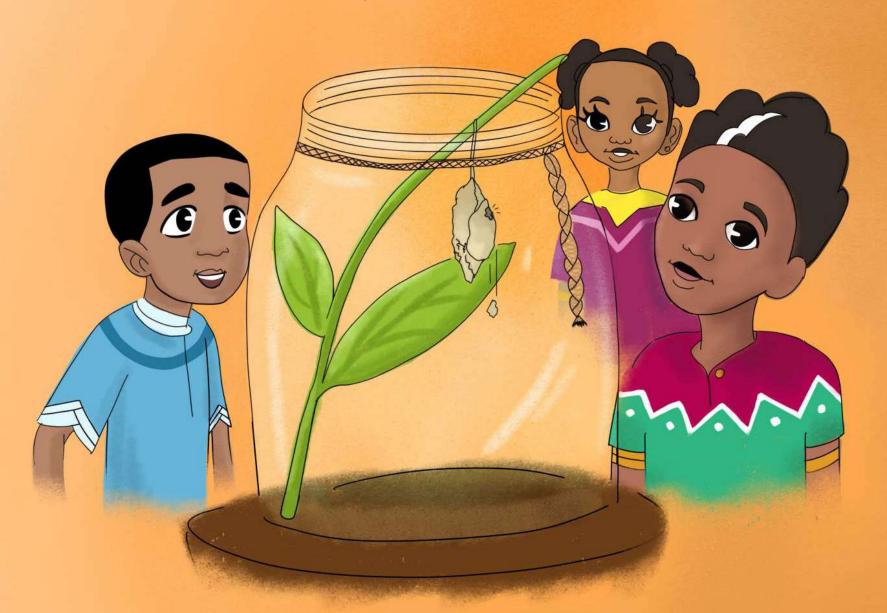

"Look at Juma's pet," Jabali says.

"It is not an egg anymore," Sauti says.

"It is now long and squishy," Juma whispers.

"Your pet is still here," says Jabali.

"Look at the cocoon. The cocoon is cracking," Sauti says.