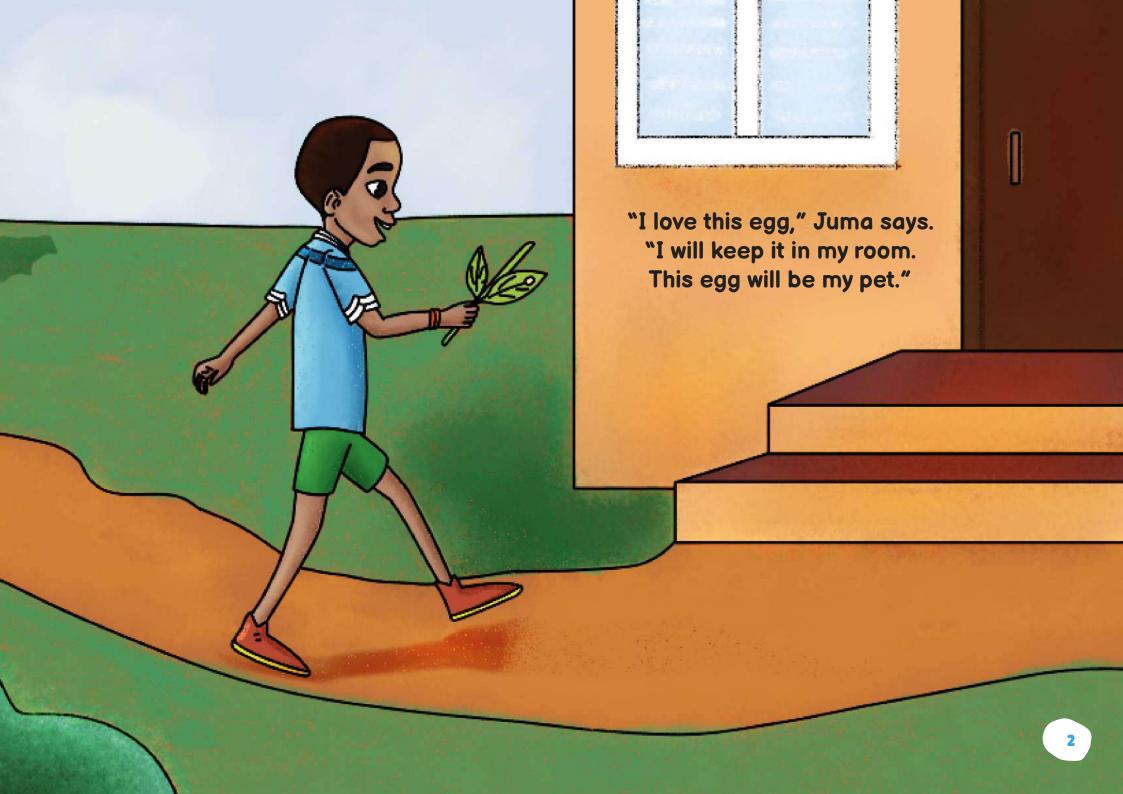

# The Mystery of the Shape Shifting Pet



THE MYSTERIES OF JABALIANDSAUTI



JABALIAND SAUTI

#### COPYRIGHT ©2023

The Mystery of the Shape Shifting Pet is a story based on the fictional world of "The Mysteries of Jabali and Sauti" developed by three Kenyan companies - kikapu.studio, Studio Ang & The LAM Sisterhood under the stewardship of The Aga Khan Foundation, supported by The LEGO Foundation looking to generate media content to elevate the importance of reading for enjoyment and learning through plays across Kenya (and East Africa).

**CREDITS** 

Picture Book Series Editors: **The LAM Sisterhood**Design & Art Direction by: **kikapu.studio** 

Written By: Wangari Grace
Illustrated By: Suhun Shin, Collins Kibe Ngugi & Minnie Kasyoka
Layout: Hannah Weru















"Look at Juma's pet," Jabali says.

"It is not an egg anymore," Sauti says.

"It is now long and squishy," Juma whispers.







"Your pet is still here," says Jabali.

"Look at the cocoon. The cocoon is cracking," Sauti says.

What do you think is inside?





"How lovely," Juma says.

"First, it was a small egg. Then, it was a long, squishy caterpillar. Now it is all grown.

It is a bright, colourful butterfly!"



### **PLAY AREA**

#### **JOIN THE DOTS**



Hey,

Welcome to the Play area.

Did you enjoy solving the mystery in this story?

This is Juma. He is our friend and Tisa's Game Master.

He's going to show you an amazing game or activity that you can play with your friends or by yourself.



#### Hello,

I'm Juma. What's your name?

Do you want to do something fun?

#### In