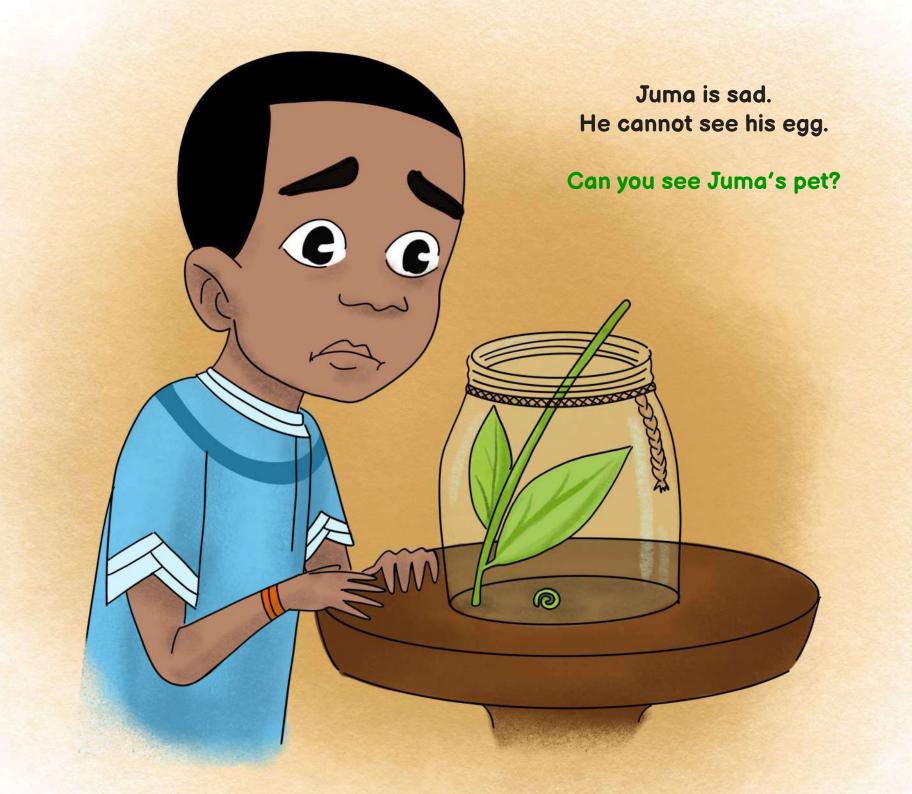

"Look at Juma's pet," Jabali says.

"It is not an egg anymore," Sauti says.

"It is now long and squishy," Juma whispers.

"Your pet is still here," says Jabali.

"Look at the cocoon. The cocoon is cracking," Sauti says.