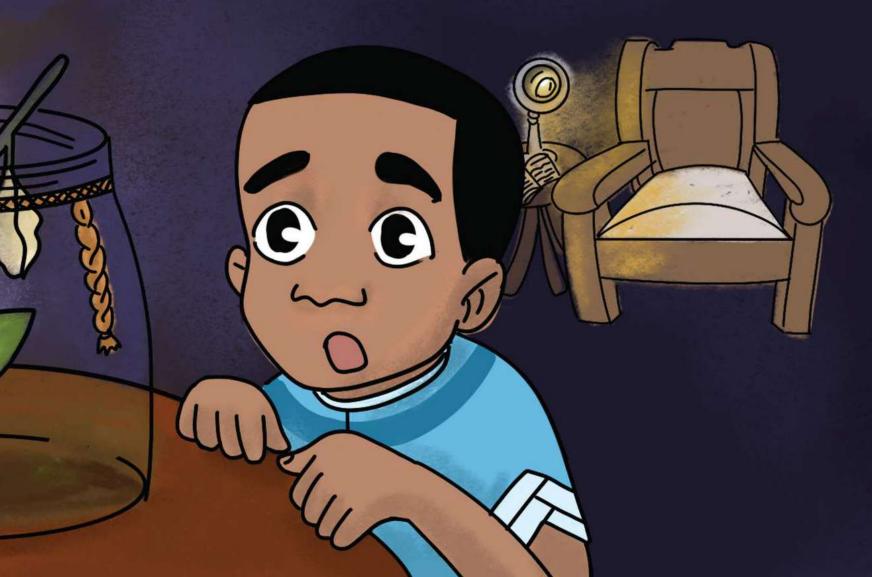

"Look at Juma's pet," Jabali says.

"It is not an egg anymore," Sauti says.

"It is now long and squishy," Juma whispers.

"Your pet is still here," says Jabali.

"Look at the cocoon. The cocoon is cracking," Sauti says.

What do you think is inside?

"How lovely," Juma says.

"First, it was a small egg. Then, it was a long, squishy caterpillar. Now it is all grown.

It is a bright, colourful butterfly!"