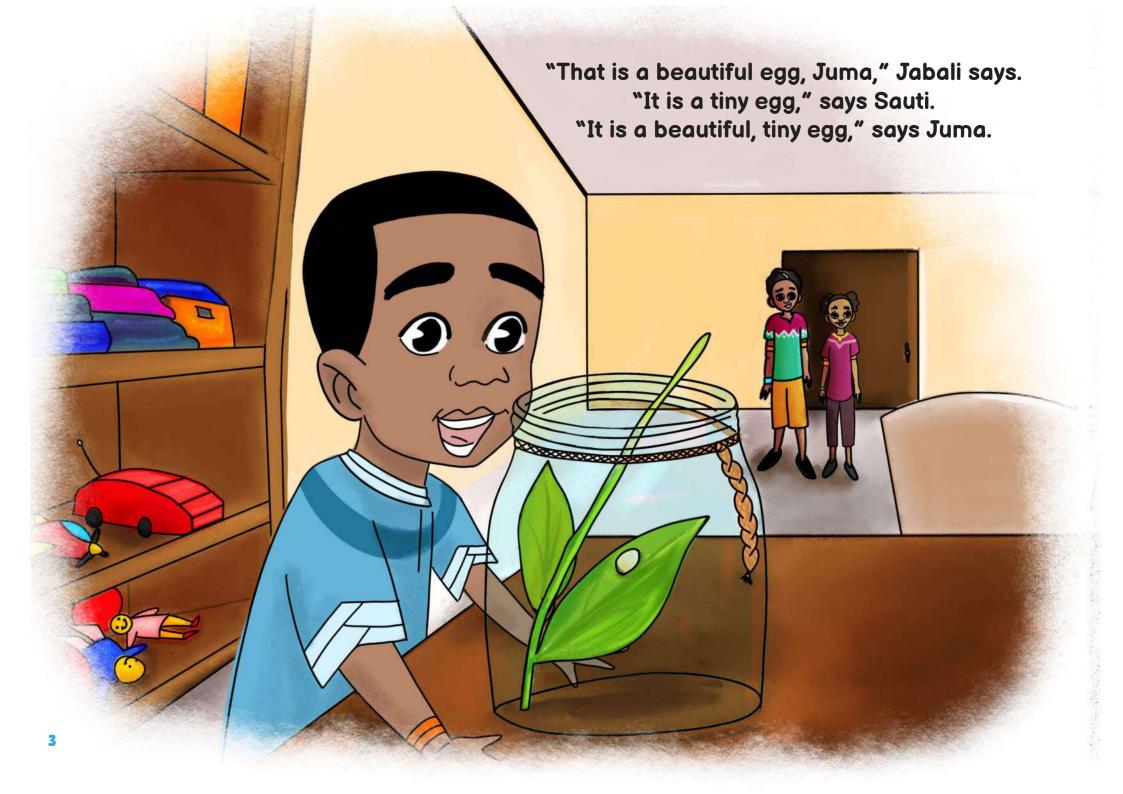

"Look at Juma's pet," Jabali says.

"It is not an egg anymore," Sauti says.

"It is now long and squishy," Juma whispers.

"Your pet is still here," says Jabali.

"Look at the cocoon. The cocoon is cracking," Sauti says.