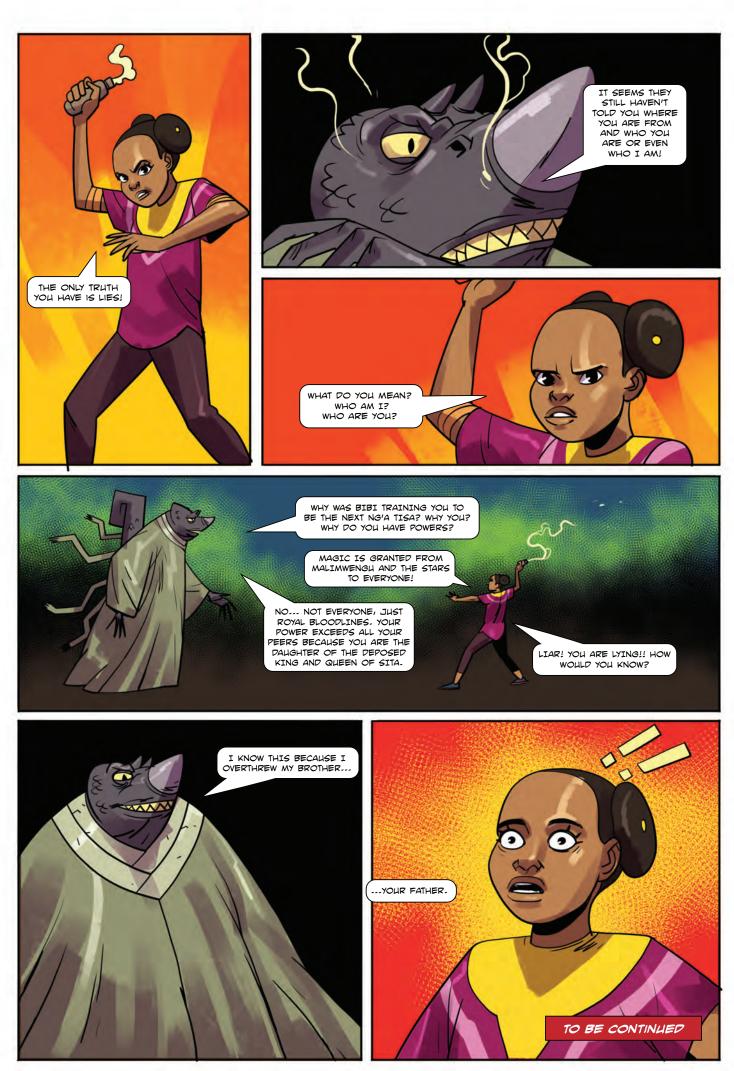

NO. BUT IT IS HOW THEY SHOULD!

> AFTER THE NINE WORLDS, MWALIMWENGU MADE THE SUN AT THE CENTRE OF THE NINE WORLDS.

THE DIFFERENCES BETWEEN THE WORLDS IS A MISTAKE.

EMBOLPENED BY A HELPING HAND THE NGA SITA-TO-BE WAS DETERMINED IN HER PLANS.