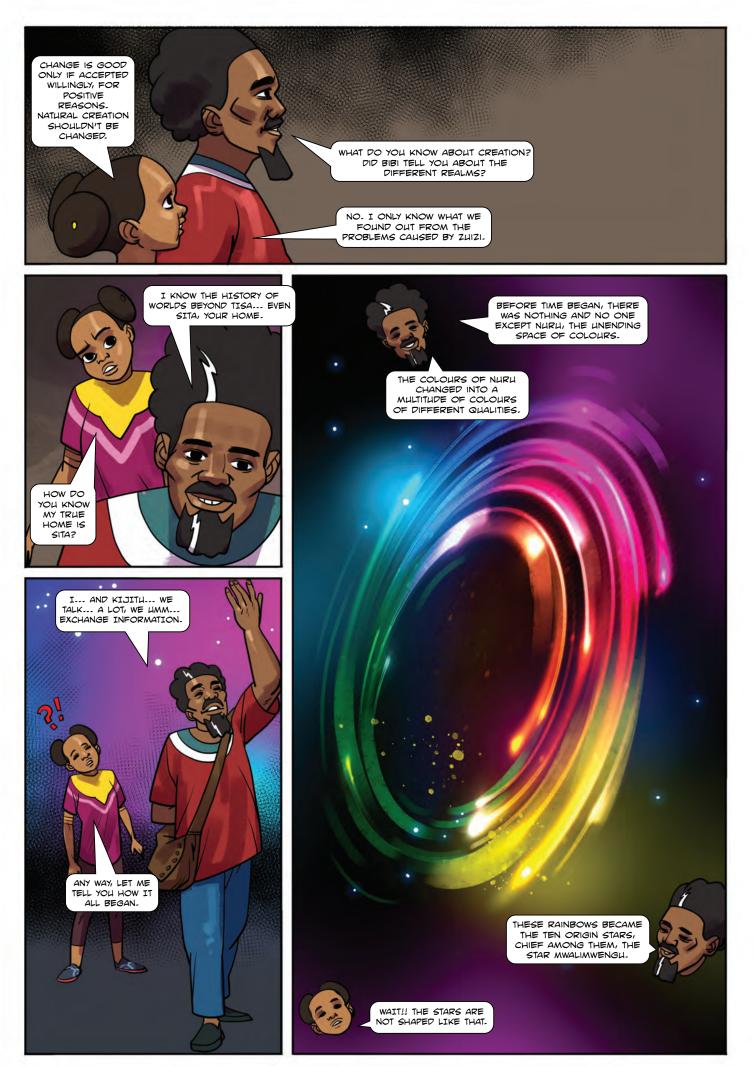

b

...

AS CREATURES OF LIGHT AND COLOUR, MALIMWENGU LED THEM IN CREATING MORE LIGHT AND COLOUR IN SPACE.

> THEY CREATED NINE DIFFERENT WORLDS, REFLECTING THEIR QUALITIES AND INSPIRATIONS

IS THAT HOW THE WORLD LOOKS?

NO. BUT IT IS HOW THEY SHOULD!

> AFTER THE NINE WORLDS, MWALIMWENGU MADE THE SUN AT THE CENTRE OF THE NINE WORLDS.

THE DIFFERENCES BETWEEN THE WORLDS IS A MISTAKE.

EMBOLPENED BY A HELPING HAND THE NGA SITA-TO-BE WAS DETERMINED IN HER PLANS.