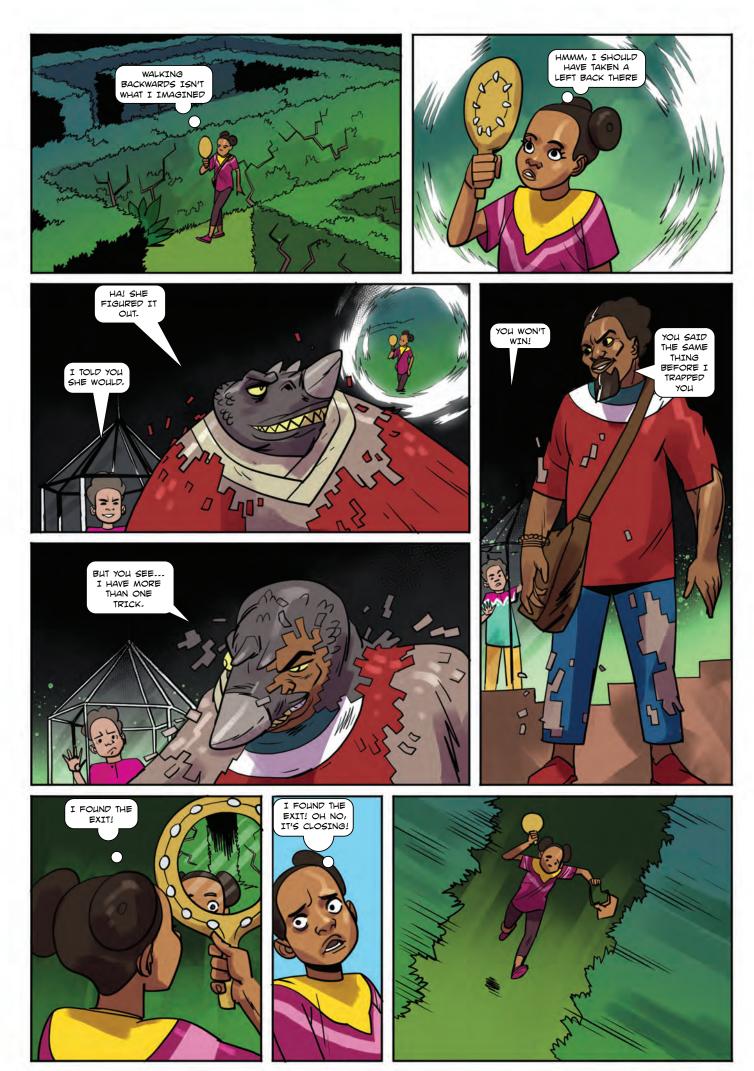

Explore the mysteries at www.akflearninghub.org/tisa or use the QR Code.

SB

Games

Sauti and Jabali must overcome traps set by them by Zuizi and seek to correct the problems created by themselves and their predecessors that affect their present. They also learn more about the creation of their universe and how Zuizi wants to change it.