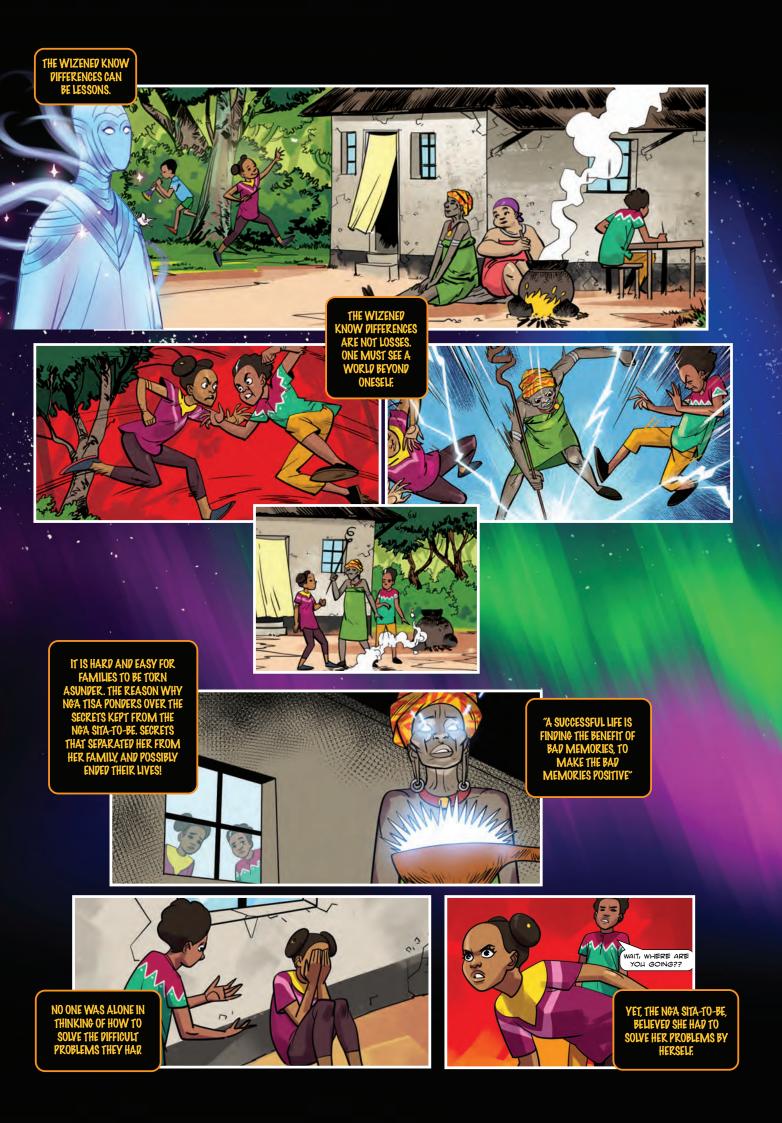

NO. BUT IT IS HOW THEY SHOULD!

> AFTER THE NINE WORLDS, MWALIMWENGU MADE THE SUN AT THE CENTRE OF THE NINE WORLDS.

THE DIFFERENCES BETWEEN THE WORLDS IS A MISTAKE.

EMBOLPENED BY A HELPING HAND THE NGA SITA-TO-BE WAS DETERMINED IN HER PLANS.