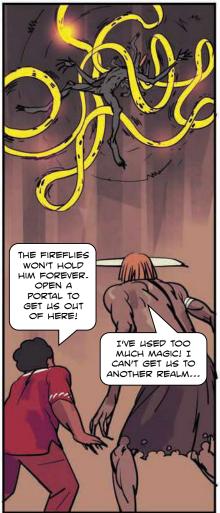

Explore the mysteries at www.akflearninghub.org/tisa or use the QR Code.

The children, Jabali and Sauti embark on their own quest, contrary to Nyanya Bibis warnings, and test the limits of their current capabilities in pursuit of the hidden truth and what they feel is right. They also seek to fulfill their own personal agendas, Jabali seeking out his missing parents, and Sauti testing her knowledge and powers, and in so doing find their missing friend but run into bigger problems.