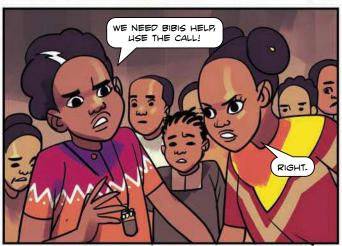

Explore the mysteries at www.akflearninghub.org/tisa or use the QR Code.

The children, Jabali and Sauti embark on their own quest, contrary to Nyanya Bibis warnings, and test the limits of their current capabilities in pursuit of the hidden truth and what they feel is right. They also seek to fulfill their own personal agendas, Jabali seeking out his missing parents, and Sauti testing her knowledge and powers, and in so doing find their missing friend but run into bigger problems.