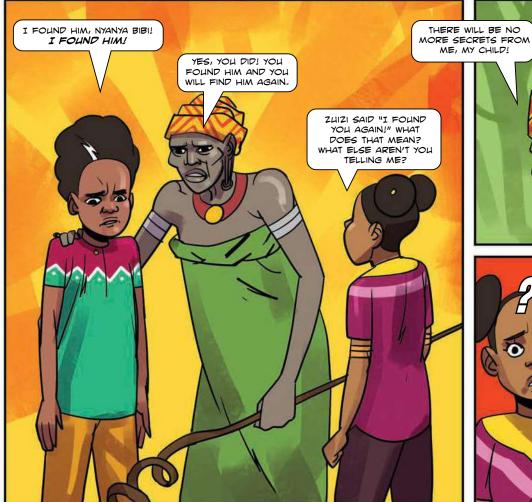

Explore the mysteries at www.akflearninghub.org/tisa or use the QR Code.

The children, Jabali and Sauti embark on their own quest, contrary to Nyanya Bibis warnings, and test the limits of their current capabilities in pursuit of the hidden truth and what they feel is right. They also seek to fulfill their own personal agendas, Jabali seeking out his missing parents, and Sauti testing her knowledge and powers, and in so doing find their missing friend but run into bigger problems.