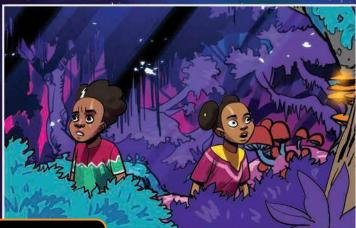

Explore the mysteries at www.akflearninghub.org/tisa or use the QR Code.

The children, Jabali and Sauti embark on their own quest, contrary to Nyanya Bibis warnings, and test the limits of their current capabilities in pursuit of the hidden truth and what they feel is right. They also seek to fulfill their own personal agendas, Jabali seeking out his missing parents, and Sauti testing her knowledge and powers, and in so doing find their missing friend but run into bigger problems.