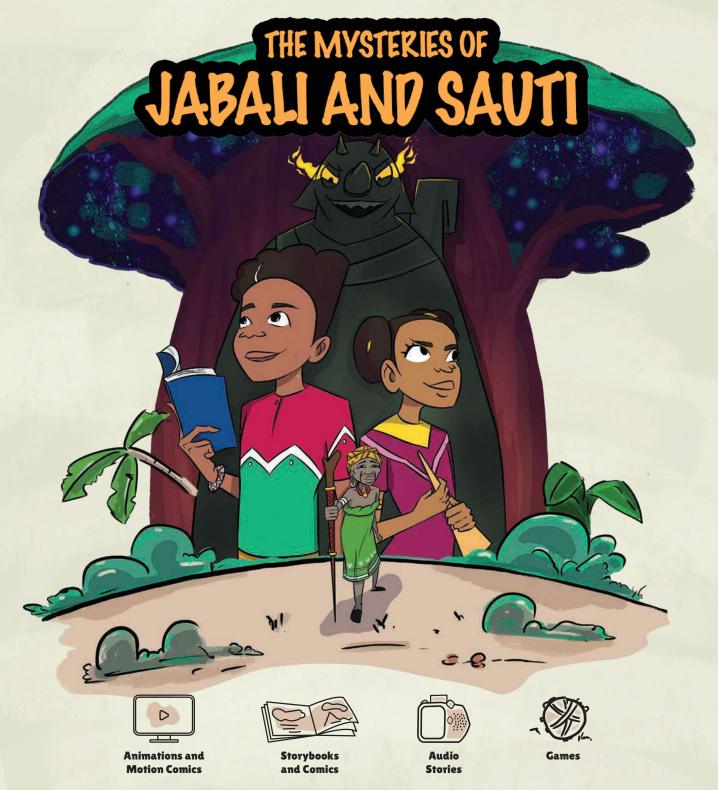

## Created by MUCHIRI NJENGA

Written by **ELIAS NABUTETE** 

Art by SALIM BUSURU

Story by
ANNE MORAA
ELIAS NABUTETE

Cover Design by SALIM BUSURU MATHEW OMOLO

Produced by **STUDIO ANG** 

Based on a Transmedia Universe Developed by STUDIO ANG
THE LAM SISTERHOOD
KIKAPU.STUDIO

THEN WHAT PREAMS...

POES THE FUTURE HAVE IN STORE?

Watch, read, listen or play with Jabali & Sauti as they help people (and creatures!) all over Tisa, solving all sorts of mysteries from the mundane to the magical.

Explore the mysteries at www.akflearninghub.org/tisa or use the QR Code.

The children, Jabali and Sauti embark on their own quest, contrary to Nyanya Bibis warnings, and test the limits of their current capabilities in pursuit of the hidden truth and what they feel is right. They also seek to fulfill their own personal agendas, Jabali seeking out his missing parents, and Sauti testing her knowledge and powers, and in so doing find their missing friend but run into bigger problems.