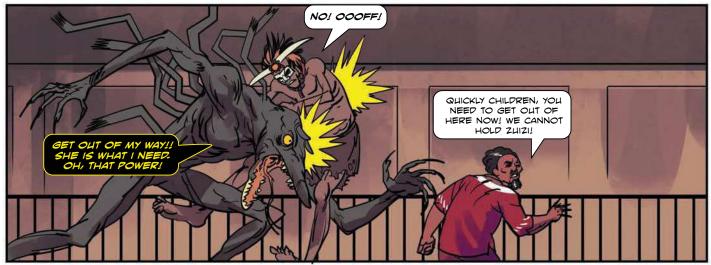

Explore the mysteries at www.akflearninghub.org/tisa or use the QR Code.

The children, Jabali and Sauti embark on their own quest, contrary to Nyanya Bibis warnings, and test the limits of their current capabilities in pursuit of the hidden truth and what they feel is right. They also seek to fulfill their own personal agendas, Jabali seeking out his missing parents, and Sauti testing her knowledge and powers, and in so doing find their missing friend but run into bigger problems.