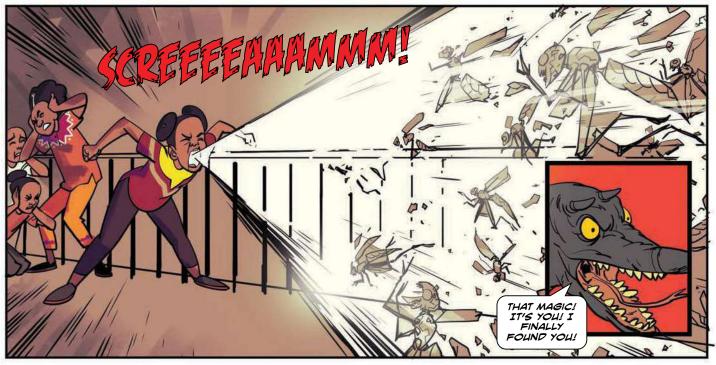

Explore the mysteries at www.akflearninghub.org/tisa or use the QR Code.

The children, Jabali and Sauti embark on their own quest, contrary to Nyanya Bibis warnings, and test the limits of their current capabilities in pursuit of the hidden truth and what they feel is right. They also seek to fulfill their own personal agendas, Jabali seeking out his missing parents, and Sauti testing her knowledge and powers, and in so doing find their missing friend but run into bigger problems.