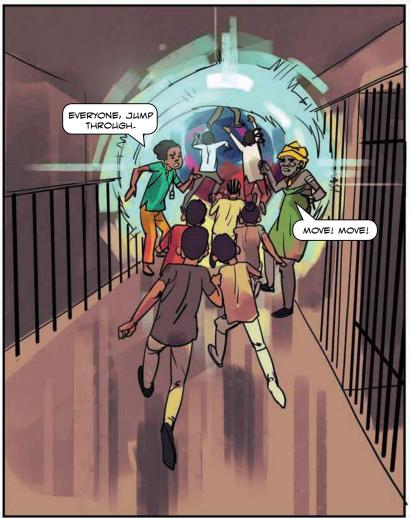

Explore the mysteries at www.akflearninghub.org/tisa or use the QR Code.

The children, Jabali and Sauti embark on their own quest, contrary to Nyanya Bibis warnings, and test the limits of their current capabilities in pursuit of the hidden truth and what they feel is right. They also seek to fulfill their own personal agendas, Jabali seeking out his missing parents, and Sauti testing her knowledge and powers, and in so doing find their missing friend but run into bigger problems.