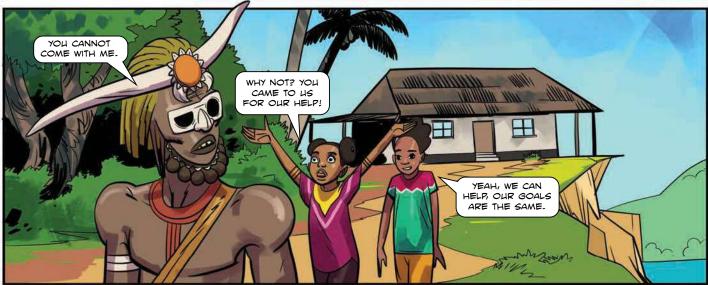

Explore the mysteries at www.akflearninghub.org/tisa or use the QR Code.

The children, Jabali and Sauti embark on their own quest, contrary to Nyanya Bibis warnings, and test the limits of their current capabilities in pursuit of the hidden truth and what they feel is right. They also seek to fulfill their own personal agendas, Jabali seeking out his missing parents, and Sauti testing her knowledge and powers, and in so doing find their missing friend but run into bigger problems.