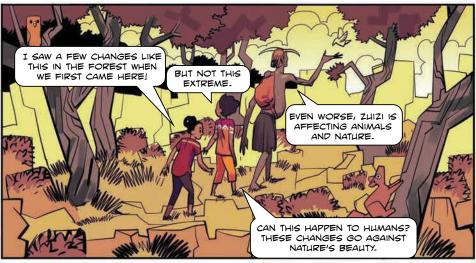

Explore the mysteries at www.akflearninghub.org/tisa or use the QR Code.

The children, Jabali and Sauti embark on their own quest, contrary to Nyanya Bibis warnings, and test the limits of their current capabilities in pursuit of the hidden truth and what they feel is right. They also seek to fulfill their own personal agendas, Jabali seeking out his missing parents, and Sauti testing her knowledge and powers, and in so doing find their missing friend but run into bigger problems.