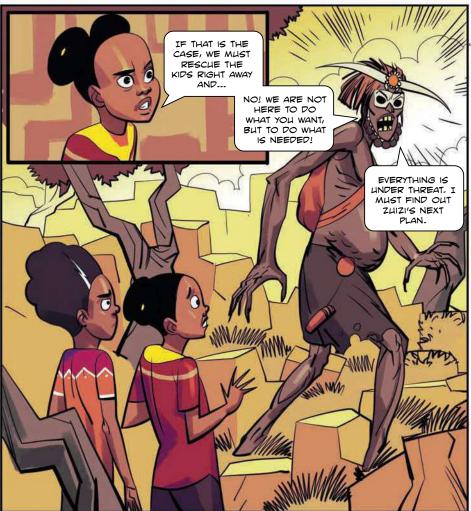

Explore the mysteries at www.akflearninghub.org/tisa or use the QR Code.

The children, Jabali and Sauti embark on their own quest, contrary to Nyanya Bibis warnings, and test the limits of their current capabilities in pursuit of the hidden truth and what they feel is right. They also seek to fulfill their own personal agendas, Jabali seeking out his missing parents, and Sauti testing her knowledge and powers, and in so doing find their missing friend but run into bigger problems.