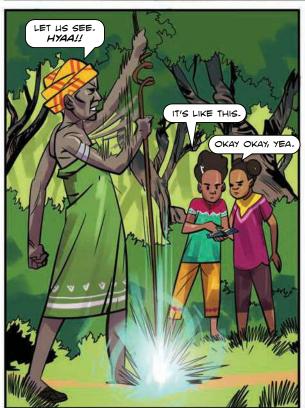

Explore the mysteries at www.akflearninghub.org/tisa or use the QR Code.

The children, Jabali and Sauti embark on their own quest, contrary to Nyanya Bibis warnings, and test the limits of their current capabilities in pursuit of the hidden truth and what they feel is right. They also seek to fulfill their own personal agendas, Jabali seeking out his missing parents, and Sauti testing her knowledge and powers, and in so doing find their missing friend but run into bigger problems.