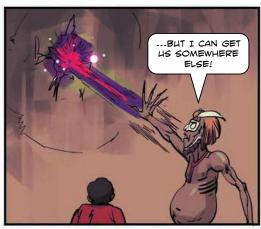

Explore the mysteries at www.akflearninghub.org/tisa or use the QR Code.

The children, Jabali and Sauti embark on their own quest, contrary to Nyanya Bibis warnings, and test the limits of their current capabilities in pursuit of the hidden truth and what they feel is right. They also seek to fulfill their own personal agendas, Jabali seeking out his missing parents, and Sauti testing her knowledge and powers, and in so doing find their missing friend but run into bigger problems.