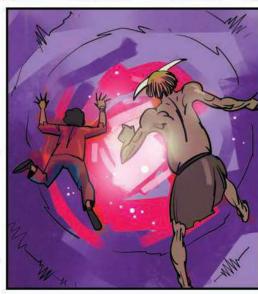

Explore the mysteries at www.akflearninghub.org/tisa or use the QR Code.

The children, Jabali and Sauti embark on their own quest, contrary to Nyanya Bibis warnings, and test the limits of their current capabilities in pursuit of the hidden truth and what they feel is right. They also seek to fulfill their own personal agendas, Jabali seeking out his missing parents, and Sauti testing her knowledge and powers, and in so doing find their missing friend but run into bigger problems.