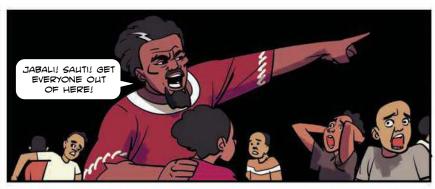

Explore the mysteries at www.akflearninghub.org/tisa or use the QR Code.

The children, Jabali and Sauti embark on their own quest, contrary to Nyanya Bibis warnings, and test the limits of their current capabilities in pursuit of the hidden truth and what they feel is right. They also seek to fulfill their own personal agendas, Jabali seeking out his missing parents, and Sauti testing her knowledge and powers, and in so doing find their missing friend but run into bigger problems.