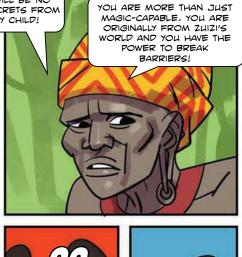

Explore the mysteries at www.akflearninghub.org/tisa or use the QR Code.

The children, Jabali and Sauti embark on their own quest, contrary to Nyanya Bibis warnings, and test the limits of their current capabilities in pursuit of the hidden truth and what they feel is right. They also seek to fulfill their own personal agendas, Jabali seeking out his missing parents, and Sauti testing her knowledge and powers, and in so doing find their missing friend but run into bigger problems.