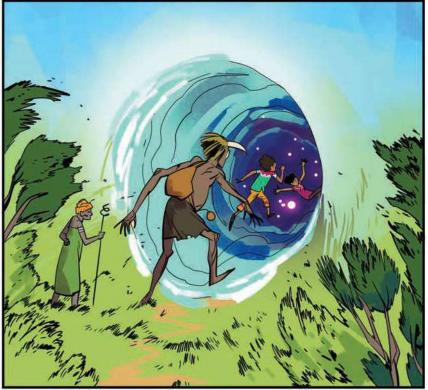

Explore the mysteries at www.akflearninghub.org/tisa or use the QR Code.

The children, Jabali and Sauti embark on their own quest, contrary to Nyanya Bibis warnings, and test the limits of their current capabilities in pursuit of the hidden truth and what they feel is right. They also seek to fulfill their own personal agendas, Jabali seeking out his missing parents, and Sauti testing her knowledge and powers, and in so doing find their missing friend but run into bigger problems.