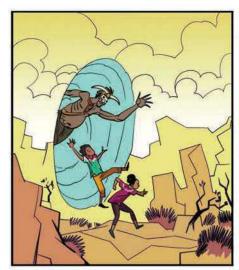

Explore the mysteries at www.akflearninghub.org/tisa or use the QR Code.

The children, Jabali and Sauti embark on their own quest, contrary to Nyanya Bibis warnings, and test the limits of their current capabilities in pursuit of the hidden truth and what they feel is right. They also seek to fulfill their own personal agendas, Jabali seeking out his missing parents, and Sauti testing her knowledge and powers, and in so doing find their missing friend but run into bigger problems.