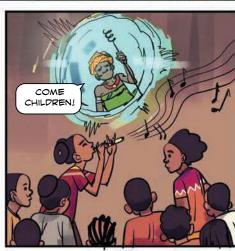

Explore the mysteries at www.akflearninghub.org/tisa or use the QR Code.

The children, Jabali and Sauti embark on their own quest, contrary to Nyanya Bibis warnings, and test the limits of their current capabilities in pursuit of the hidden truth and what they feel is right. They also seek to fulfill their own personal agendas, Jabali seeking out his missing parents, and Sauti testing her knowledge and powers, and in so doing find their missing friend but run into bigger problems.