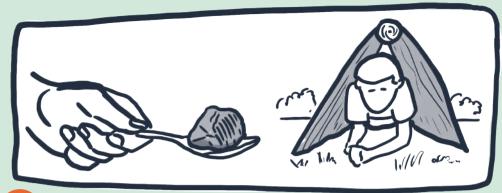

#### **Materials:**

2 Pieces of Cloth or Fabric

Decide where the race will start and where it will end

2

Between the start and finish line, add various obstacles to complete.
Here are some examples:

- Hold a spoon in your hand with a rock on the spoon, make it to the finish line without dropping the rock
- Crawl under a blanket
- Walk backwards