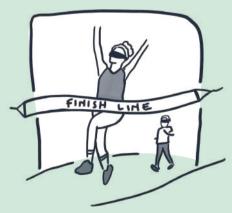

#### Blindfold 1 child from each team

5

Yell "Go!" and have 1 child blindfolded from each team get to the finish line as quickly as they can

6

Each child takes a turn to complete the race
The team that reaches the finish line first wins