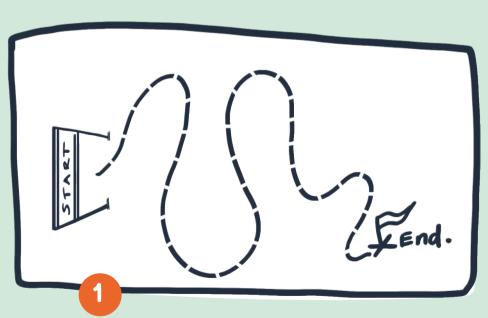

#### **Materials:**

2 Pieces of Cloth or Fabric

Decide where the race will start and where it will end

2

Between the start and finish line, add various obstacles to complete.
Here are some examples:

- Hold a spoon in your hand with a rock on the spoon, make it to the finish line without dropping the rock
- Crawl under a blanket
- Walk backwards