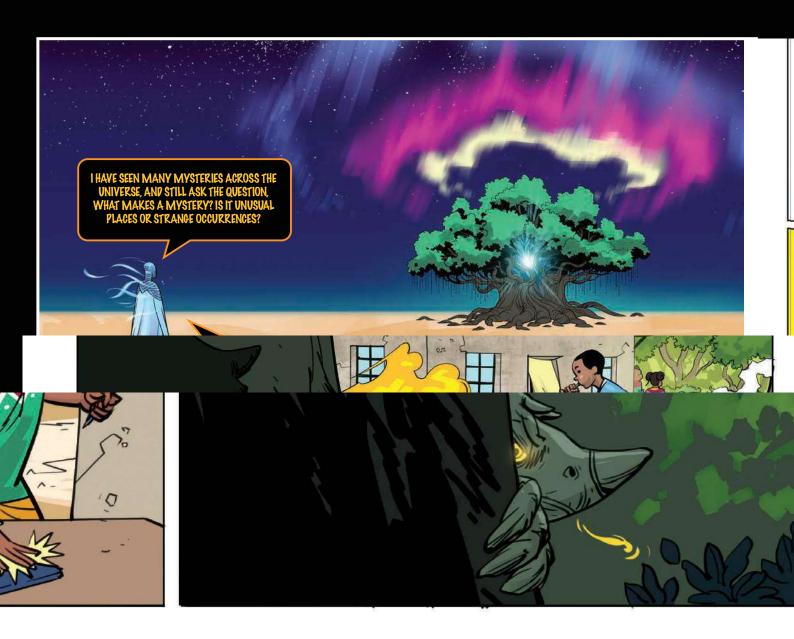

On a seemingly typical day, Sauti and Jabali in their engagement in their characteristic past times discover a world of magic beyond what they are accustomed to contrary to the wishes of the grandmother, Nyanya Bibi who has acted as a magical guardian for most of their lives. In seeking to rescue their friend from the discovered unknown, they set off on a path that will lead them to discover bigger secrets about themselves and the worlds beyond their own.