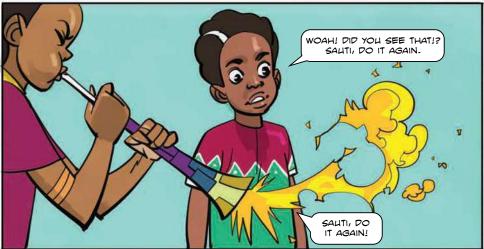

On a seemingly typical day, Sauti and Jabali in their engagement in their characteristic past times discover a world of magic beyond what they are accustomed to contrary to the wishes of the grandmother, Nyanya Bibi who has acted as a magical guardian for most of their lives. In seeking to rescue their friend from the discovered unknown, they set off on a path that will lead them to discover bigger secrets about themselves and the worlds beyond their own.