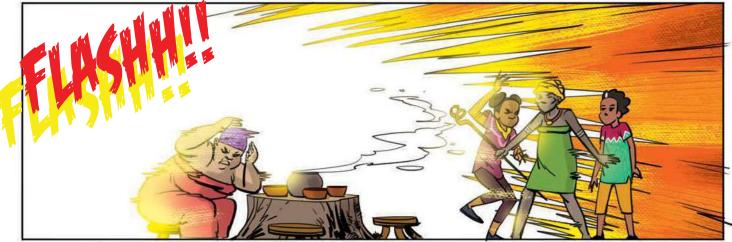

On a seemingly typical day, Sauti and Jabali in their engagement in their characteristic past times discover a world of magic beyond what they are accustomed to contrary to the wishes of the grandmother, Nyanya Bibi who has acted as a magical guardian for most of their lives. In seeking to rescue their friend from the discovered unknown, they set off on a path that will lead them to discover bigger secrets about themselves and the worlds beyond their own.