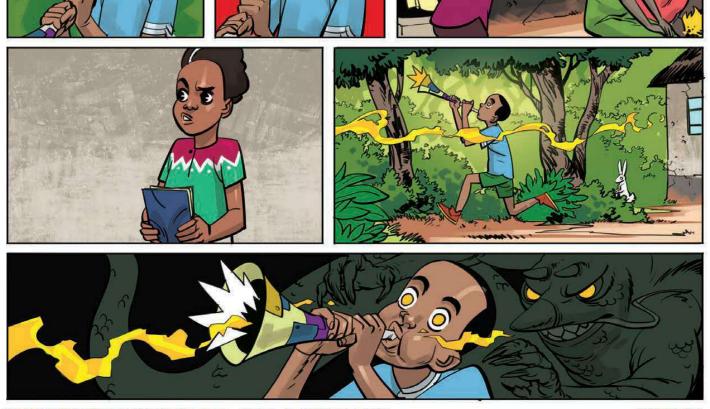

On a seemingly typical day, Sauti and Jabali in their engagement in their characteristic past times discover a world of magic beyond what they are accustomed to contrary to the wishes of the grandmother, Nyanya Bibi who has acted as a magical guardian for most of their lives. In seeking to rescue their friend from the discovered unknown, they set off on a path that will lead them to discover bigger secrets about themselves and the worlds beyond their own.