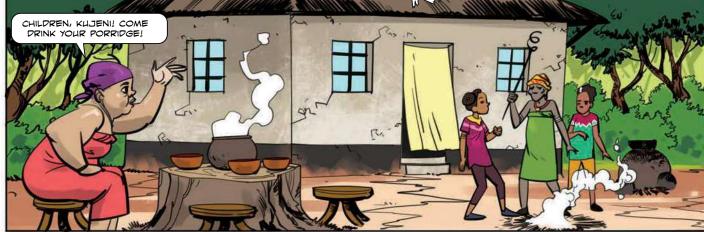

On a seemingly typical day, Sauti and Jabali in their engagement in their characteristic past times discover a world of magic beyond what they are accustomed to contrary to the wishes of the grandmother, Nyanya Bibi who has acted as a magical guardian for most of their lives. In seeking to rescue their friend from the discovered unknown, they set off on a path that will lead them to discover bigger secrets about themselves and the worlds beyond their own.