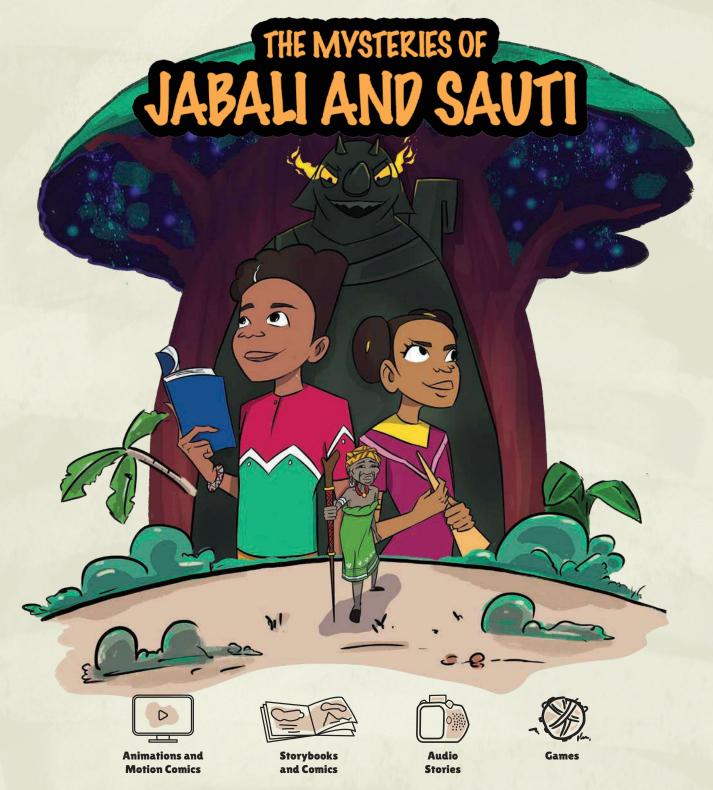

Watch, read, listen or play with Jabali & Sauti as they help people (and creatures!) all over Tisa, solving all sorts of mysteries from the mundane to the magical.

Explore the mysteries at www.akflearninghub.org/tisa or use the QR Code.