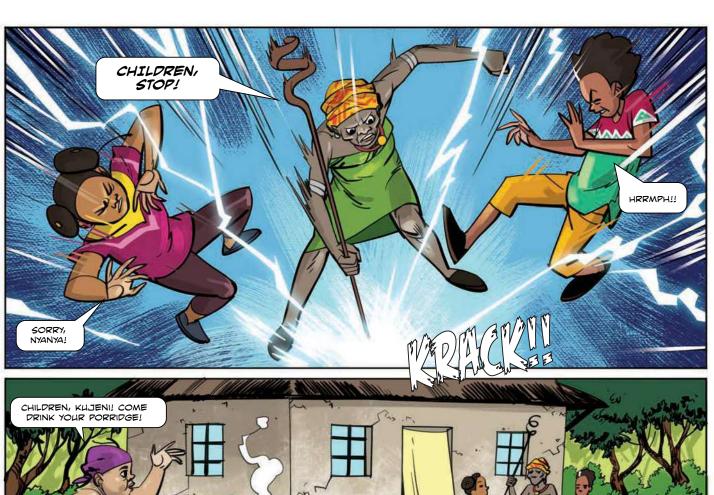

On a seemingly typical day, Sauti and Jabali in their engagement in their characteristic past times discover a world of magic beyond what they are accustomed to contrary to the wishes of the grandmother, Nyanya Bibi who has acted as a magical guardian for most of their lives. In seeking to rescue their friend from the discovered unknown, they set off on a path that will lead them to discover bigger secrets about themselves and the worlds beyond their own.