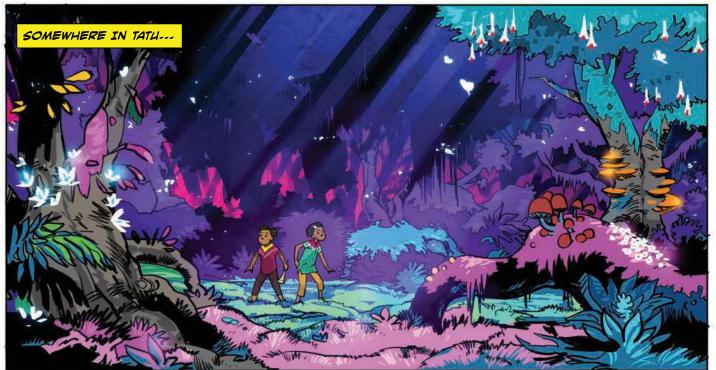

On a seemingly typical day, Sauti and Jabali in their engagement in their characteristic past times discover a world of magic beyond what they are accustomed to contrary to the wishes of the grandmother, Nyanya Bibi who has acted as a magical guardian for most of their lives. In seeking to rescue their friend from the discovered unknown, they set off on a path that will lead them to discover bigger secrets about themselves and the worlds beyond their own.