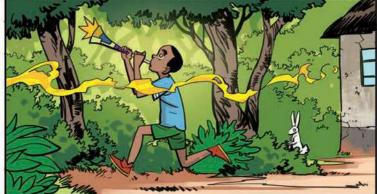

On a seemingly typical day, Sauti and Jabali in their engagement in their characteristic past times discover a world of magic beyond what they are accustomed to contrary to the wishes of the grandmother, Nyanya Bibi who has acted as a magical guardian for most of their lives. In seeking to rescue their friend from the discovered unknown, they set off on a path that will lead them to discover bigger secrets about themselves and the worlds beyond their own.