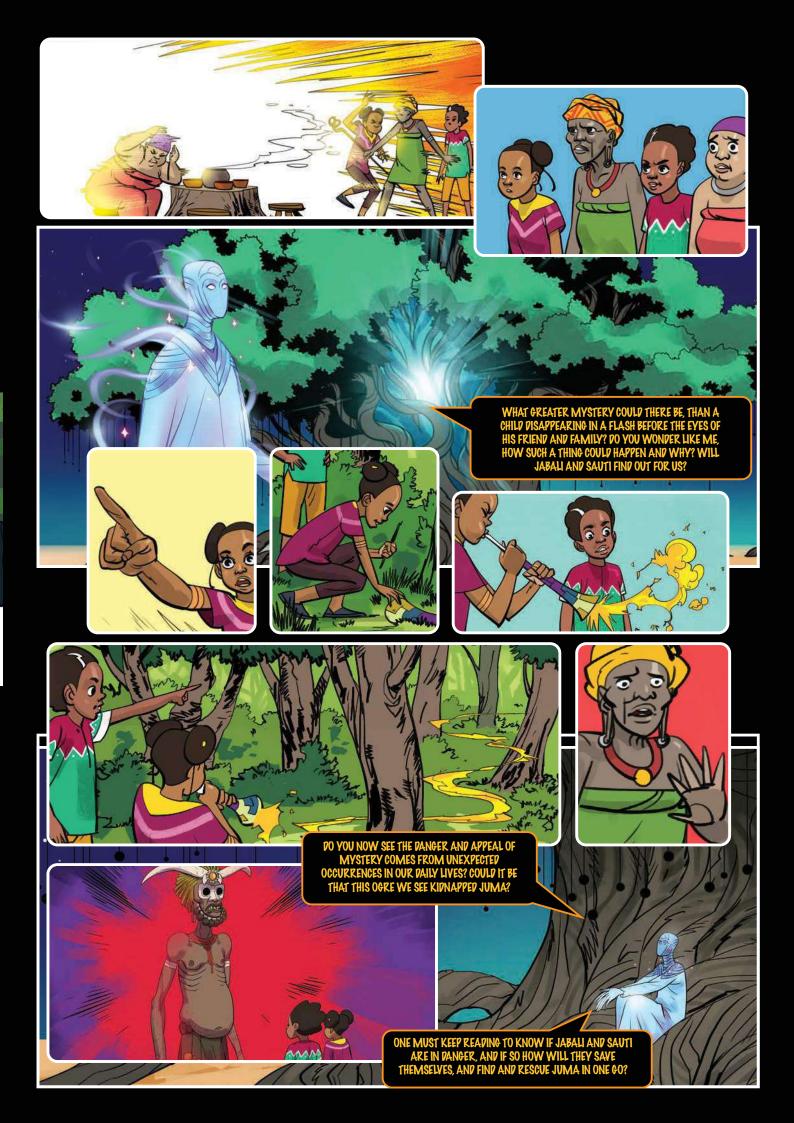

On a seemingly typical day, Sauti and Jabali in their engagement in their characteristic past times discover a world of magic beyond what they are accustomed to contrary to the wishes of the grandmother, Nyanya Bibi who has acted as a magical guardian for most of their lives. In seeking to rescue their friend from the discovered unknown, they set off on a path that will lead them to discover bigger secrets about themselves and the worlds beyond their own.